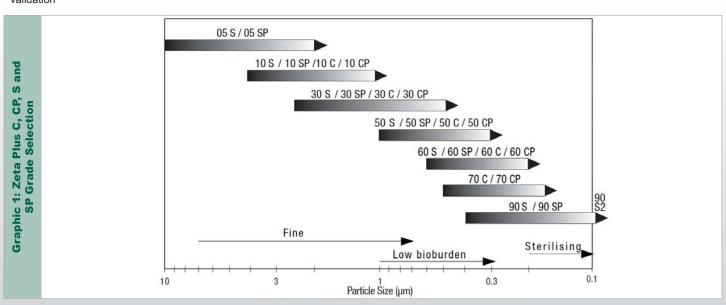

The Zeta Plus C, CP, S & SP Series filter are available in several grades, that meet the different fitration needs required by your applications. Filtration ratings are given in the following table for the various grades. The optimal filtration system for your particular application can be determined by on-site testing or by sample evaluation by a member of our Scientific Application Support Services group (SASS).

Zeta Plus CP and SP media are manufactured following procedures described in 3M Purification's Drug Master Files submitted to the FDA (United States Food and Drug Administration). The characteristics and filtration mechanisms of the CP and SP Grades are the same as the standard C and S Series. The CP and SP Grade has complete product control and traceability. (see Graphic 1)