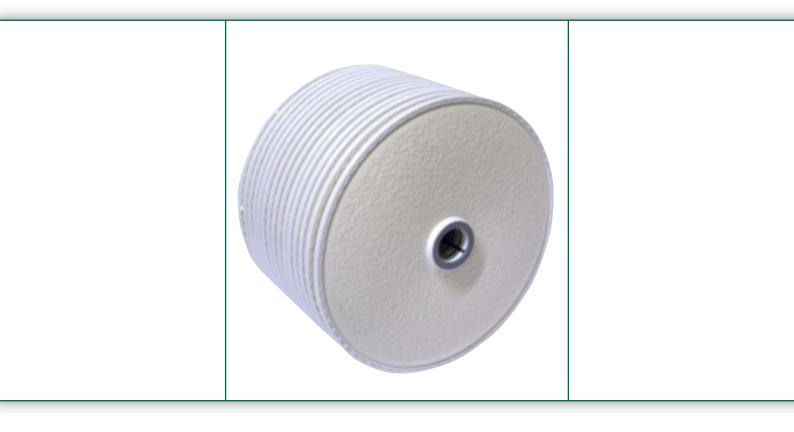

#### **Lenticular Depth Filter Cartridges**

Zeta Plus C, CP, S & SP Series filters are a family of advanced depth filters designed to provide optimal clarification of pharmaceutical, biological, bioprocess, cosmetic and food & beverage fluids. Zeta Plus C, CP, S & SP Series filters are composed of inorganic filter aid, cellulose and a resin system that imparts a positive charge to the filter matrix, aiding its adsorption of negatively charged contaminants.