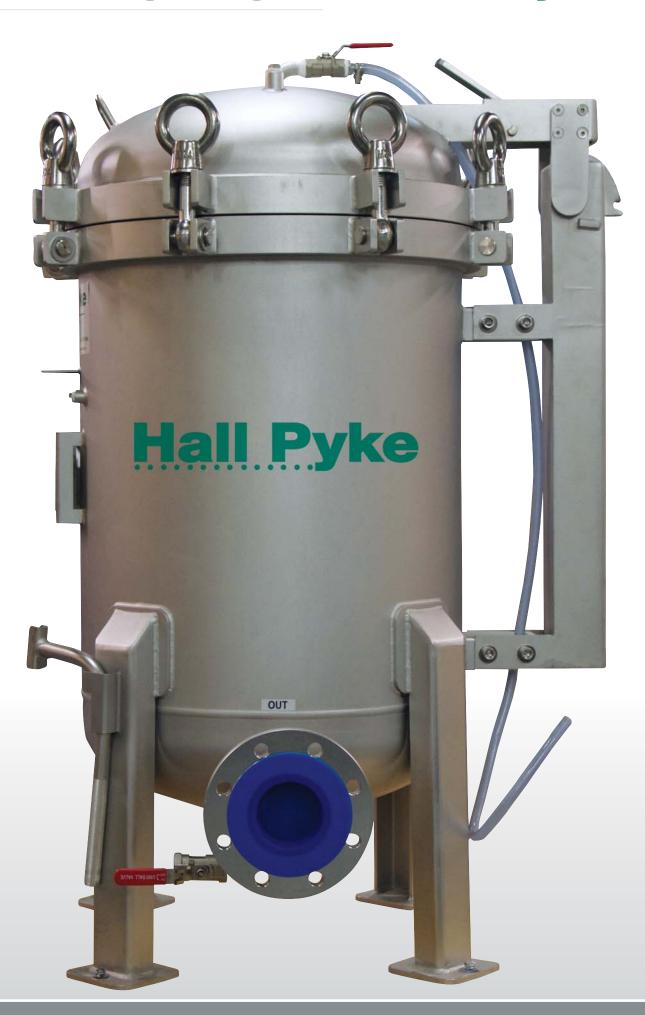

#### **Multi Bag Filter Housing**

Our Multi bag filter housing are welded stainless steel construction to install 4, 6 or 8 pieces of filter bags size 2. They consist of a vertical cylindrical shell with boiler dished head. The upper lid seals with an O-ring and is equipped with a spring-assisted hinged lid. The closure of the housing by default is designed with eyebolts, but can be also delivered with quick closure clamp for faster opening and closing. The product inlet is located sidewise to the shell, the outlet tangentially in the lower boiler dished head.