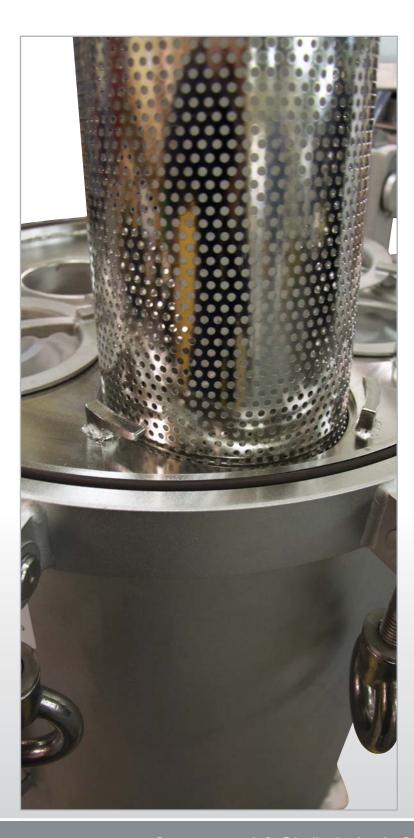

## Hall Pyke



Filter Housings - Bag Filters

## Multi Bag Filter Housing

The SMART choice for filtration





#### **Multi Bag Filter Housing**

Our Multi bag filter housing are welded stainless steel construction to install 4, 6 or 8 pieces of filter bags size 2. They consist of a vertical cylindrical shell with boiler dished head. The upper lid seals with an O-ring and is equipped with a spring-assisted hinged lid. The closure of the housing by default is designed with eyebolts, but can be also delivered with quick closure clamp for faster opening and closing. The product inlet is located sidewise to the shell, the outlet tangentially in the lower boiler dished head.









#### Filter Housings - Bag Filters Hall Pyke



#### Multi-Bag Filter Housing continued...

#### **Design**

- Can be Designed according to customer's specifications.
- Design & manufacture according to internationally recognised standards:
  - VSR
  - EN 13445
  - ASME Sect. VIII Div. 1
  - AD Merkblatt
- Testing & certifications according to European & International Directives:
  - 97/23/CE PED
  - ASME U-Stamp
  - SQL

#### **Max operating temperature**

The max. operating temperature depends from the material of the installed O-ring seal gasket:

120 °C 120 °C EPDM(Standard) Buna-n 230 °C 230 °C Silicone Viton 260 °C 230 °C **FEP** PTFF

#### **Internal lining**

Internally lined construction is available on request (Halar, ECTFE, epoxy painting, etc).

#### Standard finishing