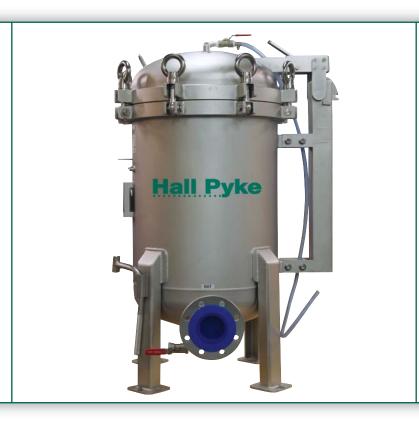

#### **Multi Bag Filter Housing**

Our Multi bag filter housing are welded stainless steel construction to install 4, 6 or 8 pieces of filter bags size 2. They consist of a vertical cylindrical shell with boiler dished head. The upper lid seals with an O-ring and is equipped with a spring-assisted hinged lid. The closure of the housing by default is designed with eyebolts, but can be also delivered with quick closure clamp for faster opening and closing. The product inlet is located sidewise to the shell, the outlet tangentially in the lower boiler dished head.