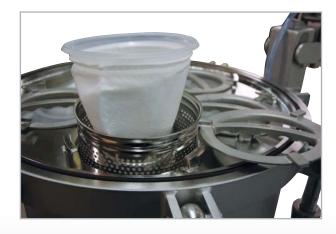

#### **Multi Bag Filter Housing**

Our Multi bag filter housing are welded stainless steel construction to install 4, 6 or 8 pieces of filter bags size 2. They consist of a vertical cylindrical shell with boiler dished head. The upper lid seals with an O-ring and is equipped with a spring-assisted hinged lid. The closure of the housing by default is designed with eyebolts, but can be also delivered with quick closure clamp for faster opening and closing. The product inlet is located sidewise to the shell, the outlet tangentially in the lower boiler dished head.

#### **No. Filter Bags**

4, 6, 8, 16