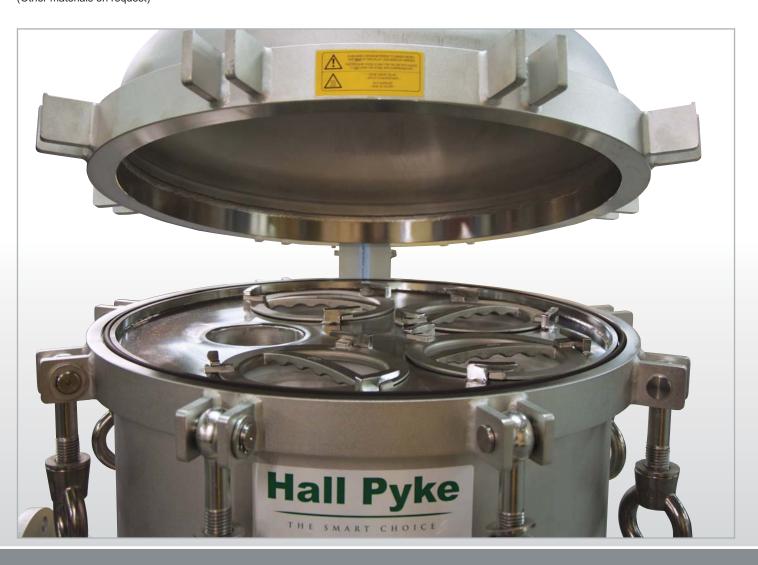

#### **Multi Bag Filter Housing**

Our Multi bag filter housing are welded stainless steel construction to install 4, 6 or 8 pieces of filter bags size 2. They consist of a vertical cylindrical shell with boiler dished head. The upper lid seals with an O-ring and is equipped with a spring-assisted hinged lid. The closure of the housing by default is designed with eyebolts, but can be also delivered with quick closure clamp for faster opening and closing. The product inlet is located sidewise to the shell, the outlet tangentially in the lower boiler dished head.

#### **No. Filter Bags**

4, 6, 8, 16